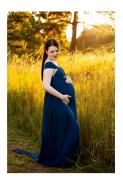

~Anna~

Multiway Maternity Gown with Train Colour: Dusty Blue Size: 6-18 This gown is made from super soft, luxurious stretch mesh fabric. It has a multiway tie top, allowing this design to be worn in many ways.