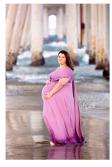

~Anna~

Multi-way Gown Colour: Lilac Size: 12-24 (can be clamped at the back) This gown is made from super soft, luxurious stretch mesh fabric. It has a multiway tie top, allowing this design to be worn in many ways.