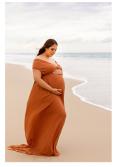

## ~Anna~

Multiway Maternity Gown with Train Colour: Copper Size: 6-18 This gown is made from super soft, luxurious stretch mesh fabric. It has a multiway tie top, allowing this design to be worn in many ways.