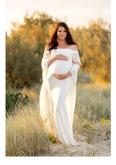

~Anna~

Multi-way Gown Colour: Lilac Size: 12-24 (can be clamped at the back) This gown is made from super soft, luxurious stretch mesh fabric. It has a multiway tie top, allowing this design to be worn in many ways.